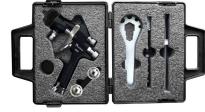

P200Z-600

CP-ZPACK

Coating Atomization Technologies: 337 S. Arthur Ave. Louisville, CO 80027 Phone: 888.820.4498, Fax: 303.438.5708

CAT Packs

www.spraycat.com

Smart Pack - Panther 2002

### **CP-ZPACK Smart Pack Includes:**

Panther 200Z

1.8 mm Delrin Tipped Fluid Nozzle & 40-1218 Needle

2.2 mm Delrin Tipped Fluid Nozzle & 40-1222 Needle

2.2 mm 17-4 PH Stainless Steel Tipped Fluid Nozzle & 40-1222 Needle

60-8001 Multi Purpose Wrench

98-0113 Gun Brush

98-0112 Ratchet

98-0104 3/8" Socket

| Air Caps for Panther 2002 |                 |                          |
|---------------------------|-----------------|--------------------------|
| Air Caps                  | Nozzle Range    | CFM @ Max Inlet Pressure |
| 22-2064T                  | 1.8 mm - 2.2 mm | 22 CFM @ 80 PSI          |
| 22-2062T                  | 2.8 mm          | 19 CFM @ 80 PSI          |