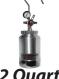

The Panther 200Z is a conventional pressure feed sprayer designed for zinc rich applications. Comes with an all stainless steel fluid passage, delrin style nozzles to prevent plating and teflon hard coated air caps for an easy clean up.

# Panther 2002

## **Features**

- **⇒** Forged Aluminum Body
- Stainless Steel Fluid Passages
- Designed For Corrosion Control
- Teflon Hard Coat Air Cap for Easy Clean Up
- Delrin Nozzles to Prevent Plating with Zinc Rich Products

# Panther 2002

 $P_{\!\scriptscriptstyle anther}$ 

"The Zinc Rich Solution"

#### Available Outfits

### **2 Quart Outfits**

(Includes 5' Hose Assemblies)

#### **Tank Outfits**

Tank Outfits Include 25' Hose Assemblies and are available in 2.5 gal, 5 gal, 10 gal, 12.5 gal and 15 gal sizes.

(Includes 25' Hose Assemblies)



2 Quart (Economy) P200Z-130



2 Quart (Bandit)

P200Z-600



CP-ZPACK

Coating Atomization Technologies: 337 S. Arthur Ave. Louisville, CO 80027 Phone: 888.820.4498, Fax: 303.438.5708

CAT Packs

www.spraycat.com







Smart Pack - Panther 2002



### **CP-ZPACK Smart Pack Includes:**

Panther 200Z

1.8 mm Delrin Tipped Fluid Nozzle & 40-1218 Needle

2.2 mm Delrin Tipped Fluid Nozzle & 40-1222 Needle

2.2 mm 17-4 PH Stainless Steel Tipped Fluid Nozzle & 40-1222 Needle

60-8001 Multi Purpose Wrench

98-0113 Gun Brush

98-0112 Ratchet

98-0104 3/8" Socket

| Air Caps for Panther 2002 |                 |                          |
|---------------------------|-----------------|--------------------------|
| Air Caps                  | Nozzle Range    | CFM @ Max Inlet Pressure |
| 22-2064T