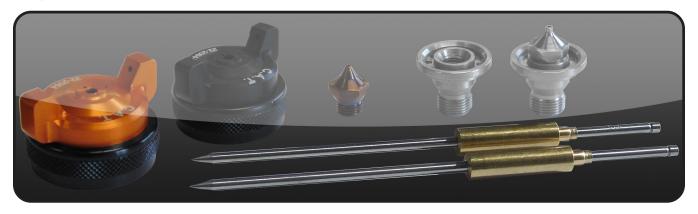

### **CP-ZPACK Smart Pack Includes:**

Panther 200Z

1.8 mm Delrin Tipped Fluid Nozzle & 40-1218 Needle

2.2 mm Delrin Tipped Fluid Nozzle & 40-1222 Needle

2.2 mm 17-4 PH Stainless Steel Tipped Fluid Nozzle & 40-1222 Needle

60-8001 Multi Purpose Wrench

98-0113 Gun Brush

98-0112 Ratchet

98-0104 3/8" Socket

| Air Caps for Panther 2002 |                 |                          |
|---------------------------|-----------------|--------------------------|
| Air Caps                  | Nozzle Range    | CFM @ Max Inlet Pressure |
| 22-2064T                  | 1.8 mm - 2.2 mm | 22 CFM @ 80 PSI          |
| 22-2062T                  | 2.8 mm          | 19 CFM @ 80 PSI          |