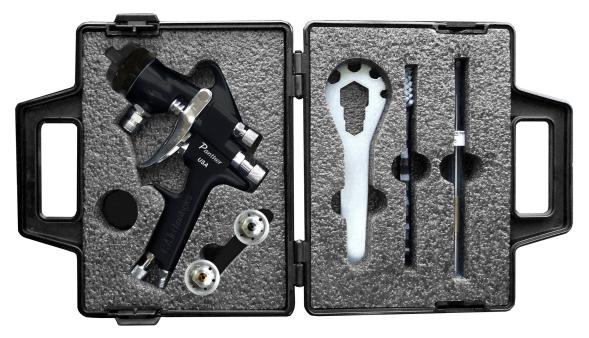

### **CP-ZPACK Smart Pack Includes:**

Panther 200Z

1.8 mm Delrin Tipped Fluid Nozzle & 40-1218 Needle

2.2 mm Delrin Tipped Fluid Nozzle & 40-1222 Needle

2.2 mm 17-4 PH Stainless Steel Tipped Fluid Nozzle & 40-1222 Needle

60-8001 Multi Purpose Wrench

98-0113 Gun Brush

98-0112 Ratchet

98-0104 3/8" Socket

| Air Caps for Panther 2002 |                 |                          |
|---------------------------|-----------------|--------------------------|
| Air Caps                  | Nozzle Range    | CFM @ Max Inlet Pressure |
| 22-2064T                  | 1.8 mm - 2.2 mm | 22 CFM @ 80 PSI          |
| 22-2062T                  | 2.8 mm          | 19 CFM @ 80 PSI          |