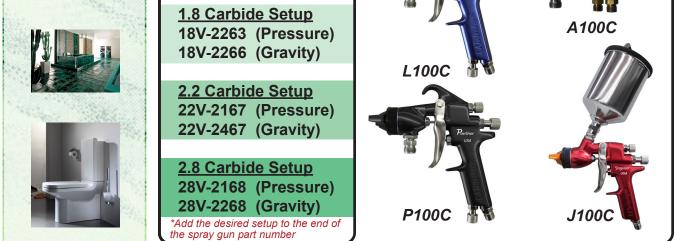

## FEATURES • Carbide Needle and Nozzle Designed for Ceramic Materials • 100 Series Carbide Needle and Nozzles available in 1.8 mm, 2.2 mm and 2.8 mm • IVI Interview • IVI Interview<

Coating Atomization Technologies: 337 S. Arthur Ave. Louisville, CO 80027 Phone: 888.820.4498, Fax: 303.438.5708 www.spraycat.com