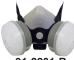

## 91-2231 SERIES RESPIRATOR "3000"

Lightweight silicone respirator for limited use and limited life applications.

Available Sizes: Medium and Large