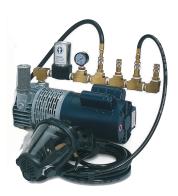

# 91-2217 Full Facepiece System Includes:

- 1/3 H.P. pump
- Full Facepiece
- Downtube
- Belt
- 50' or airline hose with OBAC fittings installed.