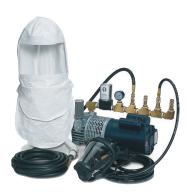

# 91-2218 Full Hood System Includes:

- 3/4 H.P. pump
- Hood
- Downtube
- Belt
- 50' or airline hose with OBAC fittings installed.