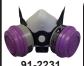

## 91-2231 SERIES RESPIRATOR "3000"

Lightweight silicone respirator for limited use and limited life applications.

Available Sizes: Medium and Large