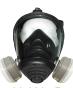

## 91-2213 SERIES RESPIRATOR "2000"

Economically priced silicone reusable respirator.

Available Sizes: Small, Medium and Large

## 91-2231 SERIES RESPIRATOR "3000"

Lightweight silicone respirator for limited use and limited life applications.

Available Sizes: Medium and Large

#### 91-2214 SERIES RESPIRATOR "PREMIER"

Premium silicone reusable respirator for maximum comfort and fit.

Available Sizes: Small, Medium and Large

91-2214-R