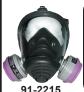

#### 91-2215 SERIES RESPIRATOR "OPTI-FIT" FULL FACE

Full face protection in a premium reusable respirator. Comfortable fit with a distortion free lens. Clear lens covers available.

Available Sizes: Small, Medium and Large

91-2215-R

\*NIOSH regulation on respirators "42 CFR-84"

\*NIOSH approvals on cartridges and pre filters available on request

\*91-2235 (Organic Vapor / Acid Gases) filters are available for upon request

\*All respirators come standard with 91-2220 cartridges unless a "-R" is annotated after the part number to reference respirators setup with our new pre filter cartridges