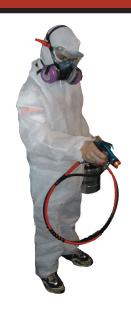

# 91-2217 Full Facepiece System Includes:

- 1/3 H.P. pump
- Full Facepiece
- Downtube
- Belt
- 50' or airline hose with OBAC fittings installed.

# 91-2218 Full Hood System Includes:

- 3/4 H.P. pump
- Hood
- Downtube
- Belt
- 50' or airline hose with OBAC fittings installed.