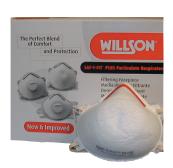

# 91-2211 Willson N95 1/2 MASK

Maximize comfort and protection with our *SAF-T-FIT Plus* disposable particulate respirators.

<u>Spray Suit</u> 91-2101L/91-2101XL

<u>Spray Sock</u> 91-2102

**Eye Protection Goggles** 91-2103