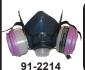

#### 91-2214 SERIES RESPIRATOR "PREMIER"

Premium silicone reusable respirator for maximum comfort and fit.

Available Sizes: Small, Medium and Large

91-2214-R